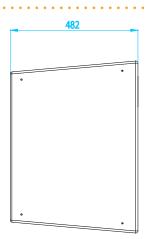

#### **Technical Data**

| Components         |                                                 |
|--------------------|-------------------------------------------------|
| • LF/MF:           | 1 × 12" transducer (64 mm aluminium voice coil) |
| • HF:              | 1.4" titanium diaphragm HF driver               |
| Frequency range    | 130 Hz - 20 KHz (-10dB)                         |
| Frequency response | 150 Hz - 18 KHz (± 3dB)                         |
| Max SPL            | 132 dB / 133 dB peak                            |
| Coverage           | 60° H x 40° V                                   |
| Power              | LF/MF: 500 W<br>HF: 60W                         |
| Program Power      | LF/MF: 1000 W<br>HF: 120W                       |
| Crossover          | 1450 Hz                                         |
| Nominal Impedance  | 8 Ω                                             |
| Shape              | Trapezoidal                                     |
| Connectors         | 2 x Neurtik Speakon NL4MP                       |
| Material           | 15 mm premium birch plywood                     |
| Finish             | Different colours (RAL) and finishing options   |
| Dimensions         | 649 x 499 x 482 mm (H x W x D)                  |
| Weight             | 32 kg (70 lbs)                                  |

# **Dimensional Drawing**