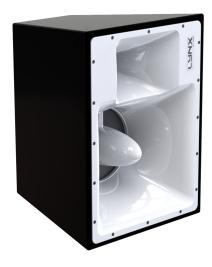

High Output, hornloaded, two-way cabinet. Consists of a 12" transducer and a 1.4" neodymium compression driver. Bi-amplified. 133dB SPL.

### General description & specifications

Available in any colour and finish you like, the DS-12 is designed to not only be pleasing to the eye but also to the ear. The horn loaded, high power DS-12 is primarily designed for installations, especially clubs/discos, is bi-amplified and can also be manufactured as a self-powered version to deliver all the features such as FIR that Lynx Pro audio electronics deliver.

Consists of an exponential 12" Driver (64mm aluminium voice coil) for the low/mid and the high frequencies are looked after by a 1.4" neodymium compression driver with titanium diaphragm and mylar surround. The special GFK/Sandwich horn delivers  $60^{\circ}\,x\,40^{\circ}$  coverage.