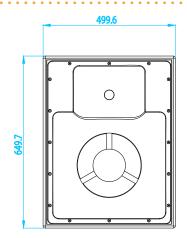

#### **Technical Data**

| Components         |                                                 |
|--------------------|-------------------------------------------------|
| • LF/MF:           | 1 × 12" transducer (64 mm aluminium voice coil) |
| • HF:              | 1.4" titanium diaphragm HF driver               |
| Frequency range    | 130 Hz - 20 KHz (-10dB)                         |
| Frequency response | 150 Hz - 18 KHz (± 3dB)                         |
| Max SPL            | 132 dB / 133 dB peak                            |
| Coverage           | 60° H x 40° V                                   |
| Power              | LF/MF: 500 W<br>HF: 60W                         |
| Program Power      | LF/MF: 1000 W<br>HF: 120W                       |
| Crossover          | 1450 Hz                                         |
| Nominal Impedance  | 8 Ω                                             |
| Shape              | Trapezoidal                                     |
| Connectors         | 2 x Neurtik Speakon NL4MP                       |
| Material           | 15 mm premium birch plywood                     |
| Finish             | Different colours (RAL) and finishing options   |
| Dimensions         | 649 x 499 x 482 mm (H x W x D)                  |
| Weight             | 32 kg (70 lbs)                                  |

# **Dimensional Drawing**