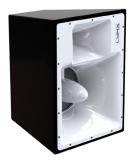

## **DS-12**

Available in any colour and finish you like, the DS-12 is designed to not only be pleasing to the eye but also to the ear. The horn loaded, high power DS-12 is primarily designed for installations, especially clubs/discos, is bi-amplified and can also be manufactured as a self-powered version to deliver all the features such as FIR that Lynx Pro audio electronics deliver.

It uses an exponential 12" Driver (64mm aluminium voice coil) for the low/mid and the high frequencies are looked after by a 1.4" neodymium compression driver with titanium diaphragm and mylar surround. The special GFK/Sandwich horn delivers  $60^{\circ} \times 40^{\circ}$  coverage.

| Components | LF/MF 1 x 12" + 1.4" titanium diaphragm HF driver           |
|------------|-------------------------------------------------------------|
| Max SPL    | 127 dB / 133 dB peak                                        |
| Coverage   | 60°Hx40°V                                                   |
| Power      | Low/Mid: 500 W (1000 W program), High: 60 W (120 W program) |
| Crossover  | 1450 Hz                                                     |
| Dimensions | 649×499×482mm (H×W×D)                                       |
| Weight     | 32 Kg (70 lbs)                                              |
| Finish     | Different colours (RAL) and finishing options               |