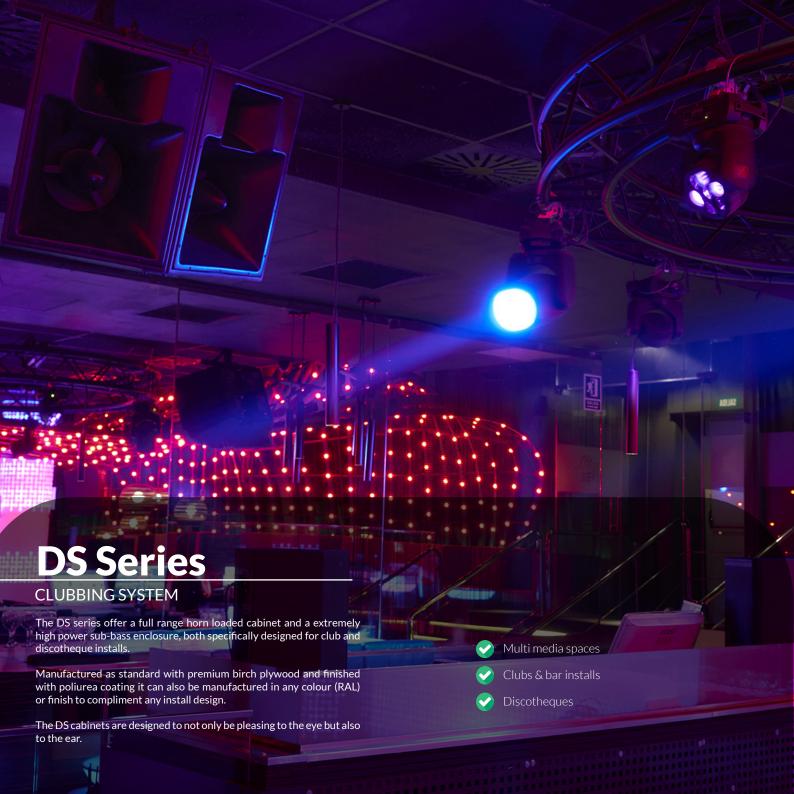

## **DS-12**

Available in any colour and finish you like, the DS-12 is designed to not only be pleasing to the eye but also to the ear. The horn loaded, high power DS-12 is primarily designed for installations, especially clubs/discos, is bi-amplified and can also be manufactured as a self-powered version to deliver all the features such as FIR that Lynx Pro audio electronics deliver.

## **DS-18S**

The DS-18S is an extremelly high power subwoofer cabinet providing exceptional low frequency reinforcement for the DS-12. It uses one 18" (4" DUO voice coil) transducer with aluminium demodulating ring in direct radiation bass reflex configuration. Manufactured as standard with premium birch plywood and finished with polyurea coating it can also be manufactured in any colour or finish to compliment any install design.