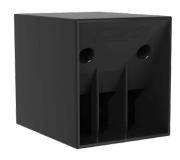

## **DS-18S**

The DS-18S is an extremelly high power subwoofer cabinet providing exceptional low frequency reinforcement for the DS-12. It uses one 18" (4" DUO voice coil) transducer with aluminium demodulating ring in direct radiation bass reflex configuration. Manufactured as standard with premium birch plywood and finished with polyurea coating it can also be manufactured in any colour or finish to compliment any install design.

| Components | LF: 1 x 18"                                   |
|------------|-----------------------------------------------|
| Max SPL    | 130 dB / 136 dB peak                          |
| Coverage   | 360° single unit                              |
| Power      | 1000 W (2000 W program)                       |
| Dimensions | 639×585×733 mm (H×W×D)                        |
| Weight     | 42 Kg (92 lbs)                                |
| Finish     | Different colours (RAL) and finishing options |