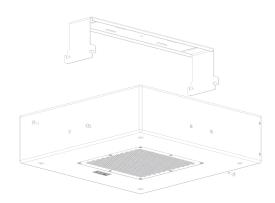

: +1 / -1 input |
|                    | +1 / -1 link                                           |
| Finish             | Polyurea coating - available in RAL colous on demand   |
| Material           | 5 mm premium birch plywood                             |
| Dimensions         | 595 x 595 x 170 mm (H x W x D)                         |
| Weight             | 18 Kg                                                  |
| Fittings           | 8 x M6 U bracket, 2 x M6 wall bracket                  |
|                    |                                                        |

# CPS-F10S CPS SERIES DATASHEET



. . . . .

### **Dimensional Drawing**



. . . . .

. . . . . . . . .

.

. . . . . .

## **CPS- F10S Configurations**

. . . . . . . . .





### WALL BRACKET





## CEILING BRACKET