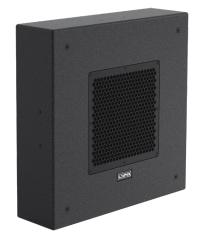

### **General description & specifications**

The CPS-F1OS is an ultracompact, light weight, flat design, passive subwoofer, offering high-performance for background sound applications. Thanks to the discrete design, it can be installed in multiple applications. It features a 10" transducer with rubber surround, and it's made from 15 mm premium birch plywood and coated polyurea paint

### **Technical Data**

| Components         | 1 x 10" transducer 2,5" voice coil                     |
|--------------------|--------------------------------------------------------|
| Frequency range    | 30 Hz – 90Hz (-10dB) ( X90Hz)                          |
| Frequency response | 36 Hz – 80Hz (± 3dB) ( X90Hz)                          |
| Sensitivity        | 91 dB (1W@1m)                                          |
| Rated power        | 300 W AES, 600 W program, 1200 W Peak                  |
| Max SPL            | 116 dB – 122 dB peak ( X90Hz)                          |
| Coverage           | QUASI Omnidireccional                                  |
| Nominal Impedance  | 8 Ω                                                    |
| Connectors         | 2 X NEUTRIK Speakon NL4 Pin connections: +1 / -1 input |
|                    | +1 / -1 link                                           |
| Finish             | Polyurea coating - available in RAL colous on demand   |
| Material           | 5 mm premium birch plywood                             |
| Dimensions         | 595 x 595 x 170 mm (H x W x D)                         |
| Weight             | 18 Kg                                                  |
| Fittings           | 8 x M6 U bracket, 2 x M6 wall bracket                  |
|                    |                                                        |