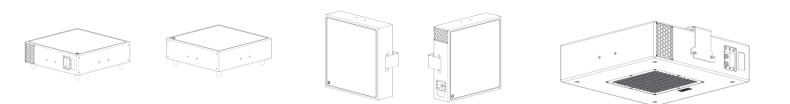

| 2 X NEUTRIK Speakon NL4 Pin connections: +1 / -1 input |
|                    | +1 / -1 link                                           |
| Finish             | Polyurea coating - available in RAL colous on demand   |
| Material           | 5 mm premium birch plywood                             |
| Dimensions         | 595 x 595 x 170 mm (H x W x D)                         |
| Weight             | 18 Kg                                                  |
| Fittings           | 8 x M6 U bracket, 2 x M6 wall bracket                  |
|                    |                                                        |

# CPS-F10S CPS SERIES DATASHEET



. . . . .

### **Dimensional Drawing**



. . . . .

. . . . . . . . .

.

. . . . . .

## **CPS- F10S Configurations**

. . . . . . . . .





### WALL BRACKET





## CEILING BRACKET