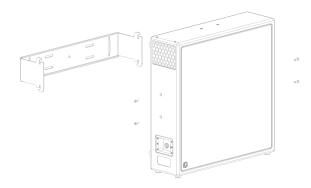

akon NL4 Pin connections: +1 / -1 input |
|                    | +1 / -1 link                                           |
| Finish             | Polyurea coating - available in RAL colous on demand   |
| Material           | 5 mm premium birch plywood                             |
| Dimensions         | 595 x 595 x 170 mm (H x W x D)                         |
| Weight             | 18 Kg                                                  |
| Fittings           | 8 x M6 U bracket, 2 x M6 wall bracket                  |
|                    |                                                        |

# CPS-F10S CPS SERIES DATASHEET



. . . . .

### **Dimensional Drawing**



. . . . .

. . . . . . . . .

.

. . . . . .

## **CPS- F10S Configurations**

. . . . . . . . .





### WALL BRACKET





## CEILING BRACKET