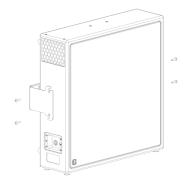

on NL4 Pin connections: +1 / -1 input |
|                    | +1 / -1 link                                           |
| Finish             | Polyurea coating - available in RAL colous on demand   |
| Material           | 5 mm premium birch plywood                             |
| Dimensions         | 595 x 595 x 170 mm (H x W x D)                         |
| Weight             | 18 Kg                                                  |
| Fittings           | 8 x M6 U bracket, 2 x M6 wall bracket                  |
|                    |                                                        |

# CPS-F10S CPS SERIES DATASHEET



. . . . .

### **Dimensional Drawing**



. . . . .

. . . . . . . . .

.

. . . . . .

## **CPS- F10S Configurations**

. . . . . . . . .





### WALL BRACKET





## CEILING BRACKET