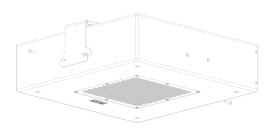

+1 / -1 input |
|                    | +1 / -1 link                                           |
| Finish             | Polyurea coating - available in RAL colous on demand   |
| Material           | 5 mm premium birch plywood                             |
| Dimensions         | 595 x 595 x 170 mm (H x W x D)                         |
| Weight             | 18 Kg                                                  |
| Fittings           | 8 x M6 U bracket, 2 x M6 wall bracket                  |
|                    |                                                        |

# CPS-F10S CPS SERIES DATASHEET



. . . . .

### **Dimensional Drawing**



. . . . .

. . . . . . . . .

.

. . . . . .

## **CPS- F10S Configurations**

. . . . . . . . .





### WALL BRACKET





## CEILING BRACKET