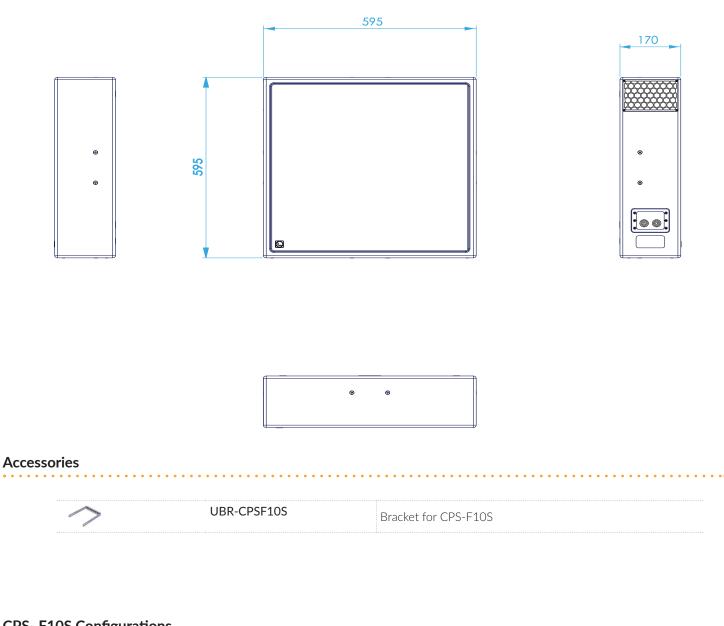

### **Dimensional Drawing**

. . . . .

. . . . . . . . .

.

. . . . . .

### **Technical Data**

| Components         | 1 x 10" transducer 2,5" voice coil                     |
|--------------------|--------------------------------------------------------|
| Frequency range    | 30 Hz – 90Hz (-10dB) ( X90Hz)                          |
| Frequency response | 36 Hz – 80Hz (± 3dB) ( X90Hz)                          |
| Sensitivity        | 91 dB (1W@1m)                                          |
| Rated power        | 300 W AES, 600 W program, 1200 W Peak                  |
| Max SPL            | 116 dB – 122 dB peak ( X90Hz)                          |
| Coverage           | QUASI Omnidireccional                                  |
| Nominal Impedance  | 8 Ω                                                    |
| Connectors         | 2 X NEUTRIK Speakon NL4 Pin connections: +1 / -1 input |
|                    | +1 / -1 link                                           |
| Finish             | Polyurea coating - available in RAL colous on demand   |
| Material           | 5 mm premium birch plywood                             |
| Dimensions         | 595 x 595 x 170 mm (H x W x D)                         |
| Weight             | 18 Kg                                                  |
| Fittings           | 8 x M6 U bracket, 2 x M6 wall bracket                  |
|                    |                                                        |