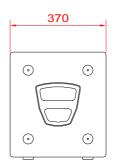

protector

FITTINGS 8 x rubber feet

2 x top hat 2 x integrated handle

DIMENSIONS (H x W x D) 415 x 590 x 370 mm

WEIGHT 28 Kg

**DATA SHEET** pag.2/2 V.06.17

## **DIMENSIONS**