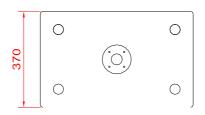

protector

FITTINGS 8 x rubber feet

2 x top hat 2 x integrated handle

DIMENSIONS (H x W x D) 415 x 590 x 370 mm

WEIGHT 28 Kg

**DATA SHEET** pag.2/2 V.06.17

## **DIMENSIONS**