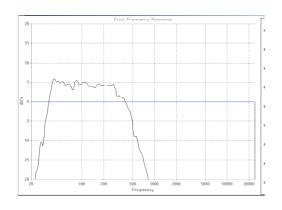

## FREQUENCY RESPONSE, 1 W /1m

## **SPECIFICATIONS**

COMPONENTS LF 1 x 12" transducer 100 mm voice coil

FREQUENCY RANGE 34 Hz - 400 Hz

FREQUENCY RESPONSE 39 Hz - 220 Hz ± 3dB

SENSIVITY 1w @ 1m 97 dB

MAX SPL 129 dB

RATED POWER RMS 1000 W

PROGRAM POWER 2000 W