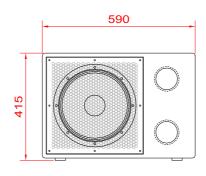

protector

FITTINGS 8 x rubber feet

2 x top hat 2 x integrated handle

DIMENSIONS (H x W x D) 415 x 590 x 370 mm

WEIGHT 28 Kg

**DATA SHEET** pag.2/2 V.06.17

## **DIMENSIONS**