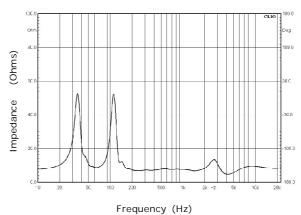

#### **IMPEDANCE**

COVERAGE 360° single unit

NOMINAL IMPEDANCE 8 Ohms

CONNECTORS 2 x Neutrik Speakon NL4MP

CONSTRUCTION 18 mm Premium Birch plywood

FINISH High resistant water-based black paint

Black steel grill with internal foam