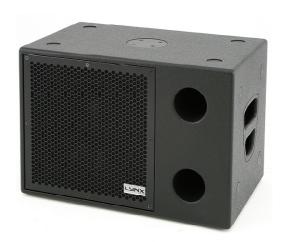

# **DR-N12**

### **GENERAL DESCRIPTION**

The DR-N12 is an extremely compact, very high power direct radiation, passive subbass cabinet in bass reflex configuration delivering 1000W RMS.

It features one 12" transducer (4" voice coil) with rubber surround for increased levels of pressure, double spider for improved control and linearity, weather protected cone for outdoor use and ventilated voice coil for improved heat dissipation. The DR-N12 has been designed to be used with the QB-8, QB-10, QB-D6 and QB-D8 to extend the low frequency support.

It is made from premium birch plywood and coated with high resistant water-based black paint, includes integrated handle, rubber feet and top hat insertion point for satellite combination with the QB Series. The cabinet can be used in both horizontal and vertical configuration.