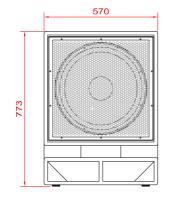

# SPECIFICATIONS

| COMPONENTS                            | LF 1 x 18" transducer<br>100 mm voice coil                                                       |
|---------------------------------------|--------------------------------------------------------------------------------------------------|
|                                       |                                                                                                  |
| FREQUENCY RANGE<br>FREQUENCY RESPONSE |                                                                                                  |
| SENSIVITY 1w @ 1m                     | 105 dB                                                                                           |
| MAX SPL 1w@ 1m                        | 134 dB                                                                                           |
| RATED POWER RMS                       | 800 W                                                                                            |
| PROGRAM POWER                         | 1600 W                                                                                           |
| COVERAGE                              | 360° single unit                                                                                 |
| NOMINAL IMPEDANCE                     | 8 Ohms                                                                                           |
| CONNECTORS                            | 2 x Neutrik Speakon NL4MP                                                                        |
| CONSTRUCTION                          | 18 mm Premium Birch plywood                                                                      |
| FINISH                                | High resistant water-based black paint<br>Black steel grill with acoustical fabric<br>protection |
| FITTINGS                              | 4 x rubber feet<br>1 x Top hat<br>2 x integrated handles                                         |
|                                       | 722 x 570 x 620 mm                                                                               |
| DIMENSIONS (H x W x D)                |                                                                                                  |
| WEIGHT                                | 50 Kg                                                                                            |

#### DIMENSIONS

630

0