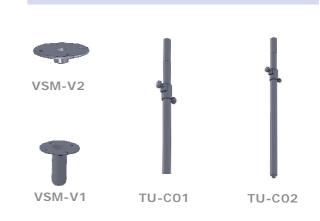

|
|                                       | 722 x 570 x 620 mm                                                                               |
| DIMENSIONS (H x W x D)                |                                                                                                  |
| WEIGHT                                | 50 Kg                                                                                            |



# DATA SHEET

COMPACT DIRECT RADIATION SUB WOOFER

ACCESSORIES



pag.2/2 V.12.01

# PREDICTION SOFTWARE



# RAINBOW

Acoustical Prediction software for accurate loudspeaker planning offering both horizontal and vertical views.

### ARK optimised preset

DR-N18.equ

Compatible with all ARK and DAC versions

#### DIMENSIONS

630





0





# LYNX PRO AUDIO S.L. - Valencia, Spain - www.lynxproaudio.com - info@lynxproaudio.com