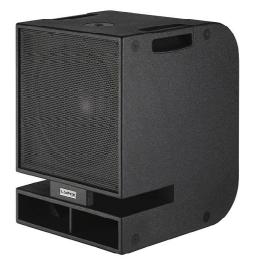

#### **GENERAL DESCRIPTION**

The DRN-18 is a high power direct radiation, passive sub-bass cabinet in bass reflex configuration delivering 800W RMS.

It features one 18" transducer (4" DUO double layer inner/outer voice coil) with FEA optimized magnet circuit and designed with MMSS technology for high control linearity and low harmonic distortion. Weather protected cone for outdoor use and CONEX spider for higher resistance and consistency.

The DR-N18 has been designed to be used with the QB-12, QB-15, QB-D6, QB-D8 and QB-D15 to extend the low frequency support.

It is made from premium birch plywood and coated with high resistant waterbased black paint, includes integrated handles, rubber feet and top hat insertion point for satellite combination with the QB Series. The cabinet can be used in both horizontal and vertical configuration.

# SPECIFICATIONS

| COMPONENTS                            | LF 1 x 18" transducer<br>100 mm voice coil                                                       |
|---------------------------------------|--------------------------------------------------------------------------------------------------|
|                                       |                                                                                                  |
| FREQUENCY RANGE<br>FREQUENCY RESPONSE |                                                                                                  |
| SENSIVITY 1w @ 1m                     | 105 dB                                                                                           |
| MAX SPL 1w@ 1m                        | 134 dB                                                                                           |
| RATED POWER RMS                       | 800 W                                                                                            |
| PROGRAM POWER                         | 1600 W                                                                                           |
| COVERAGE                              | 360° single unit                                                                                 |
| NOMINAL IMPEDANCE                     | 8 Ohms                                                                                           |
| CONNECTORS                            | 2 x Neutrik Speakon NL4MP                                                                        |
| CONSTRUCTION                          | 18 mm Premium Birch plywood                                                                      |
| FINISH                                | High resistant water-based black paint<br>Black steel grill with acoustical fabric<br>protection |
| FITTINGS                              | 4 x rubber feet<br>1 x Top hat<br>2 x integrated handles                                         |
|                                       | 722 x 570 x 620 mm                                                                               |
| DIMENSIONS (H x W x D)                |                                                                                                  |
| WEIGHT                                | 50 Kg                                                                                            |