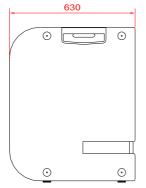

# SPECIFICATIONS

| COMPONENTS                            | LF 1 x 18" transducer<br>100 mm voice coil                                                       |
|---------------------------------------|--------------------------------------------------------------------------------------------------|
|                                       |                                                                                                  |
| FREQUENCY RANGE<br>FREQUENCY RESPONSE |                                                                                                  |
| SENSIVITY 1w @ 1m                     | 105 dB                                                                                           |
| MAX SPL 1w@ 1m                        | 134 dB                                                                                           |
| RATED POWER RMS                       | 800 W                                                                                            |
| PROGRAM POWER                         | 1600 W                                                                                           |
| COVERAGE                              | 360° single unit                                                                                 |
| NOMINAL IMPEDANCE                     | 8 Ohms                                                                                           |
| CONNECTORS                            | 2 x Neutrik Speakon NL4MP                                                                        |
| CONSTRUCTION                          | 18 mm Premium Birch plywood                                                                      |
| FINISH                                | High resistant water-based black paint<br>Black steel grill with acoustical fabric<br>protection |
| FITTINGS                              | 4 x rubber feet<br>1 x Top hat<br>2 x integrated handles                                         |
|                                       | 722 x 570 x 620 mm                                                                               |
| DIMENSIONS (H x W x D)                |                                                                                                  |
| WEIGHT                                | 50 Kg                                                                                            |

#### DIMENSIONS

630

0