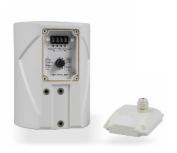

### Accessories

Plastic cover with gland connector and Wall accessories and safety cable euroblock input connector