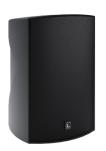

Two-way, full range, passive, 8" loudspeaker with line transformer. Cabinet for background sound reinforcement. It consists of a 8" low/mid woofer with one 1" high frequency dome tweeter. It offers 100° x 90° dispersion, 109 dB SPL and 160 W program.

## General description & specifications

The ELVA-8T is a full range, two way, ultra-compact passive cabinet designed to give exceptional sound quality for distributed applications with high quality background music and speech reproduction.

It features a 8" low/mid transducer with rubber surround and a 1" high frequency driver. Manufactured in high quality ABS, a

dedicated wall bracket is included, as well as aluminium mesh grill and weatherproof terminal cover with an IP66 rating. The cabinet can be selected as 80hm low impedance or high impedance for 100V installations via a rotary switch at the rear of the enclosure.