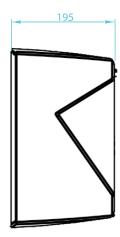

### **Dimensional Drawing**

#### **Technical Data**

| Eroguanov rango                                | 60 Hz - 20 KHz (-10dB)                                                 |
|------------------------------------------------|------------------------------------------------------------------------|
| Frequency range                                |                                                                        |
| Frequency response                             | 70 Hz - 18 KHz (± 3dB)                                                 |
| Max SPL @ 80hm                                 | 109 dB - 115 dB peak                                                   |
| Components                                     |                                                                        |
| • LF:                                          | 1 x 8'' (203 mm), 1" voice coil, ( 25 mm)                              |
| • MF / HF:                                     | 1 x 1'' dome tweeter                                                   |
| Sensitiivity @ 8 Ohm                           | 90 dB (1 W @ 1m)                                                       |
| Rated Power @ 8 Ohm<br>Transformer taps @ 100v | 80 W AES, 160 W program, 320 W peak<br>6,25 W, 12,5 W, 25W, 50 W, 80 W |
| Coverage                                       | 100° H x 90° V                                                         |
| Nominal Impedance                              | 8 Ohm   L100V                                                          |
| Connectors                                     | 4 x barrier terminal blocks                                            |
| Finish                                         | Black and white finish                                                 |
| Material                                       | ABS, painted mesh aluminium grill                                      |
| Dimensions                                     | 241 x 339 x 195 (mm) (H x W x D)                                       |
| Weight                                         | 5 Kg                                                                   |
| Fittings                                       | 1 x M4 safety, 2 x M4 wall bracket                                     |
| Accessories                                    | Wall bracket included                                                  |
| Other info                                     | IP66 rating when used with accesory terminal cover                     |