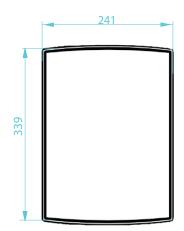

### **Dimensional Drawing**

#### **Technical Data**

| Eroguanov rango                                | 60 Hz - 20 KHz (-10dB)                                                 |
|------------------------------------------------|------------------------------------------------------------------------|
| Frequency range                                |                                                                        |
| Frequency response                             | 70 Hz - 18 KHz (± 3dB)                                                 |
| Max SPL @ 80hm                                 | 109 dB - 115 dB peak                                                   |
| Components                                     |                                                                        |
| • LF:                                          | 1 x 8'' (203 mm), 1" voice coil, ( 25 mm)                              |
| • MF / HF:                                     | 1 x 1'' dome tweeter                                                   |
| Sensitiivity @ 8 Ohm                           | 90 dB (1 W @ 1m)                                                       |
| Rated Power @ 8 Ohm<br>Transformer taps @ 100v | 80 W AES, 160 W program, 320 W peak<br>6,25 W, 12,5 W, 25W, 50 W, 80 W |
| Coverage                                       | 100° H x 90° V                                                         |
| Nominal Impedance                              | 8 Ohm   L100V                                                          |
| Connectors                                     | 4 x barrier terminal blocks                                            |
| Finish                                         | Black and white finish                                                 |
| Material                                       | ABS, painted mesh aluminium grill                                      |
| Dimensions                                     | 241 x 339 x 195 (mm) (H x W x D)                                       |
| Weight                                         | 5 Kg                                                                   |
| Fittings                                       | 1 x M4 safety, 2 x M4 wall bracket                                     |
| Accessories                                    | Wall bracket included                                                  |
| Other info                                     | IP66 rating when used with accesory terminal cover                     |