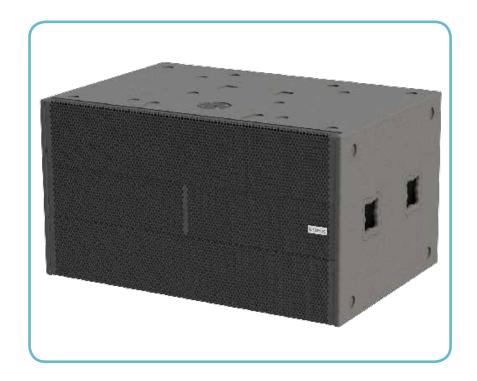

## GXR-D18P

## **General description & specs**

High Output bass reflex, omni-directional subwoofer cabinet.

Consists of 2 x 18" (4" voice coil) neodymium magnetic assembly.

| Components         | LF: 2 x 18", 4" voice coil, neodymium magnetic assembly | Rated Power       | 2400W AES, 4800W program,<br>9600W peak |
|--------------------|---------------------------------------------------------|-------------------|-----------------------------------------|
| Frequency Range    | 30 Hz – 120 Hz (-10dB) PROCESSED                        | Nominal Impedance | 2 x 8 ohms total 4 Ohms                 |
| Frequency Response | 35 Hz – 100 Hz (± 3dB) PROCESSED                        | Connectors        | 2 x neutrik NL4                         |
| Sensitivity        | 100 dB                                                  | Finish            | Polyurea coating                        |
| Max. SPL / Peak    | LF: 134 dB / 139 dB                                     | Material          | 18mm Premium birch plywood              |
| Crossover          | ELECTRONIC CROSSOVER                                    | Dimensions        | 605 x 1100 x 750 mm (H x W x D)         |
| Coverage           | OMNIDIRECTIONAL                                         | Weight            | 90 Kg (198.4 lbs)                       |